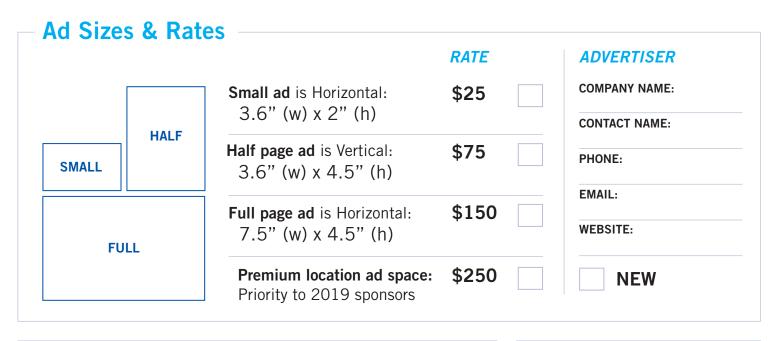

#### **1. Select ad size**, fill out advertiser info and mark if new this year

- 2. Email digital art and company logo
- Cond payment with completed form
- 3. Send payment with completed form

All advertisers receive a printed copy of the directory.